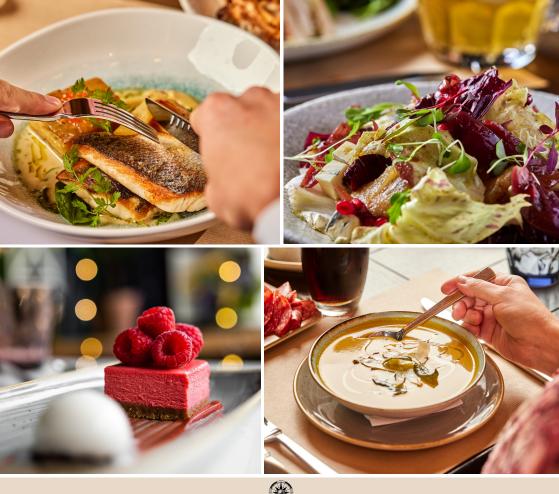

## FROM 1ST FEBRUARY – 31ST MARCH GET 25% OFF BELOW MENU PRICES (MONDAY TO FRIDAY)

| NIBBLES &<br>BITES | Wild mushroom arancini & truffle mayo (V) 519 Kcal<br>Smoked haddock croquettes, aïoli & smoked paprika 691 Kcal<br>Merguez sausages & cherry tomato chutney 475 Kcal | 14.0<br>12.0<br>12.0 |
|--------------------|-----------------------------------------------------------------------------------------------------------------------------------------------------------------------|----------------------|
| STARTERS           | Cream of butternut squash soup, chestnuts, Parmesan & crispy sage (VG) 547 Kcal                                                                                       | 8.0                  |
|                    | Radicchio, Cambozola & roasted pear salad, pomegranate & red onion vinaigrette, sweet potato crisps (V) 410 Kcal                                                      | 12.0                 |
|                    | Scallop, prawn & cod fishcakes, pickled beetroot, sour cream, chives & Avruga caviar 514 Kcal                                                                         | 14.0                 |
| MAINS              | Potato gnocchi, roasted root vegetables, cauliflower velouté & crispy kale (VG) 572 Kcal                                                                              | 22.0                 |
|                    | Seabass fillet, creamed salsify, baby spinach, potato cake, chervil & salmon roe 661 Kcal                                                                             | 28.0                 |
|                    | Chicken breast, wild mushrooms, hispi cabbage, roasted Jerusalem artichokes, truffle mashed potatoes 952 Kcal                                                         | 30.0                 |
| SIDES              | Mixed leaf salad, house dressing (V) 46 Kcal                                                                                                                          | 5.0                  |
|                    | Tender stem broccoli, toasted almonds, lemon oil (V) 78 Kcal                                                                                                          | 6.0                  |
|                    | French fries 411 Kcal                                                                                                                                                 | 6.0                  |
| DESSERTS           | Dark chocolate cube, mango & passion fruit gel,                                                                                                                       | 10.0                 |
|                    | Raspberry cheesecake, chocolate crumble &                                                                                                                             | 9.0                  |
|                    | lychee sorbet 890 Kcal                                                                                                                                                |                      |
|                    | Crème brûlée, caramelised pears & rosemary 870 Kcal                                                                                                                   | 9.0                  |